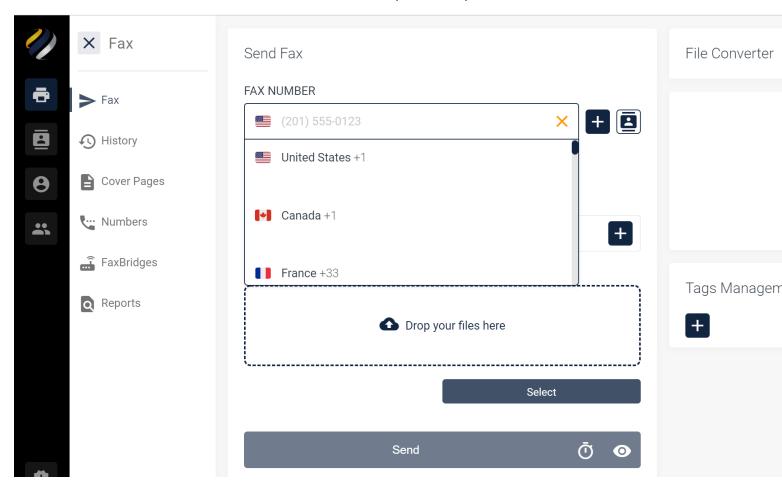

Once enabled, you will then have the ability to choose the country you are sending to by clicking on the flag icon within the fax number field from the Send Fax screen (see below).

After choosing the country you wish to send a fax to, the system will automatically populate the country code. You can then simply enter the receiving fax number and send your fax as you normally would.