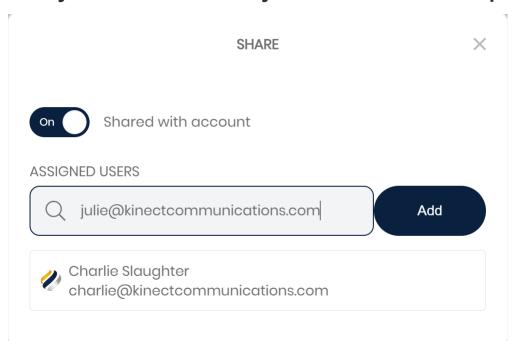

## Easily share files across your account or with specific team members

For more information or additional training, please contact us by dialing 611 from your desk phone or by calling (833) i-Kinect. You can also submit a ticket by sending an email to support@kinectcommunications.com.