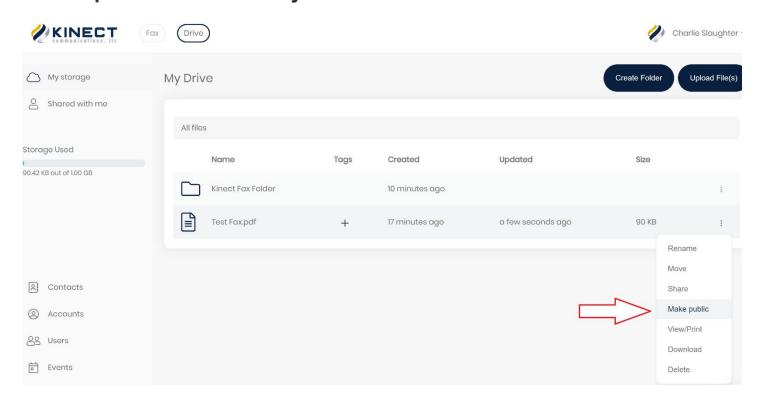

## Kinect2Fax

We're excited to announce the launch of a new tool to store and work with the documents that matter - kDrive.

kDrive allows you to securely store document files, create links to easily share, add tags, sort into folders and more - without ever having to leave the Kinect2Fax portal.

The best part? As a Kinect2Fax user, you get 1GB of kDrive storage ABSOLUTELY FREE!!!

To access kDrive, simply click on the new kDrive product tab as seen below



Here are some of the features included:

## Automatically route faxes to a kDrive folder

| Drive integration        |
|--------------------------|
| Off Store faxes in Drive |
| Fax Folder Fax           |
| Save                     |

## Create public links to easily share files



## Easily share files across your account or with specific team members



For more information or additional training, please contact us by dialing 611 from your desk phone or by calling (833) i-Kinect. You can also submit a ticket by sending an email to support@kinectcommunications.com.