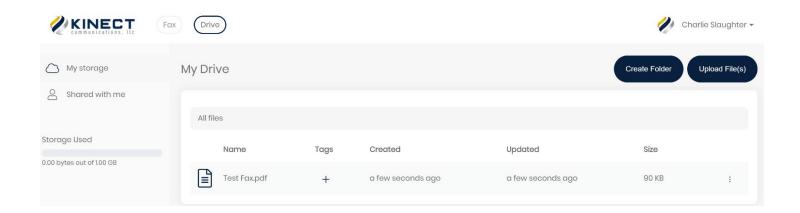

## Kinect2Fax

We're excited to announce the launch of a new tool to store and work with the documents that matter - kDrive.

kDrive allows you to securely store document files, create links to easily share, add tags, sort into folders and more - without ever having to leave the Kinect2Fax portal.

The best part? As a Kinect2Fax user, you get 1GB of kDrive storage ABSOLUTELY FREE!!!

To access kDrive, simply click on the new kDrive product tab as seen below

Here are some of the features included: